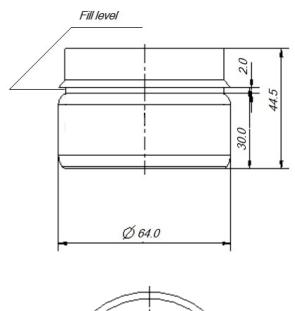

|   | Drawing Date                               |          | 12013                                         |                      |                |           |  |
|---|--------------------------------------------|----------|-----------------------------------------------|----------------------|----------------|-----------|--|
| 7 | Neck finish / Weight, g -of                |          | ff 4-start; thread length 90°; pitch 16.00 mm |                      | 27.00 +/- 0.50 |           |  |
|   | PROPERTIES                                 |          |                                               |                      |                |           |  |
|   | Neck Part                                  | Value    | Tolerance                                     | Blow Part            | Value          | Tolerance |  |
|   | E dia                                      | 58.90 mm | +/- 0.50 mm                                   | Volume at fill level | 65.00 ml       | +/- 2%    |  |
|   | T dia                                      | 61.50 mm | +/- 0.50 mm                                   | Brimful              | 105.60 ml      | +/- 2%    |  |
|   | Chamfer                                    | 54.90 mm | +/- 0.50 mm                                   | Fill level           | 16.00 mm       |           |  |
|   | Not showed tolerances: H12, h12, +/-IT12/2 |          | Height                                        | 44.50 mm             | +/- 0.50 mm    |           |  |
| _ |                                            |          | Body Dia (max)                                | 64.00 mm             | +/- 0.50 mm    |           |  |