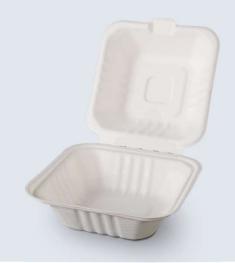

# PRODUCT DESCRIPTION

Fiber Hamburger Box 6

## **EAN CODE**

3423742622960

| PRODUCT INFO    |       |
|-----------------|-------|
| Color           | WHITE |
| Length (mm) ±2% | 152   |
| Width (mm) ±2%  | 153   |
| Height (mm) ±2% | 77    |
| Weigh (g) ±10%  | 21.0  |
| Capacity (ml)   | -     |