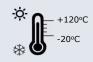

MATERIAL

RECYCLABL

MIN/MAX TEMPERATUR MICROWAVE

TRADITIONAL OVEN

COMPOSTABLE

Date of issue: 25/3/2021

COMPLIANCE AND STANDARDS OF USE

Biodegradable food containers are made from sugarcane pulp. So, it's 100% biodegradable and compostable. Fiber food containers made from sugarcane pulp are waterproof and resistant to fat. Can be used at microwave oven, traditional oven 20 min at 200°C, fridge and freezer. Life time it's about 3 years in original package. Storage conditions: storage in closed rooms, sanitation, dry, away from any source of contamination and protected from direct sunlight, heat and high temperature variations – Handling with maximum caution to avoid damage, hitting, punching products.