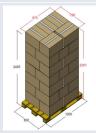

| PALLET INFO       |      |
|-------------------|------|
| Туре              | EURO |
| Packages/pallet   | 35   |
| Total Height (cm) | 242  |
| Total Weight (kg) | 419  |

| FOOD CONTAC |                   |       |          |             |
|-------------|-------------------|-------|----------|-------------|
|             | $= \alpha \alpha$ | א מונ | $\alpha$ | $\Lambda C$ |