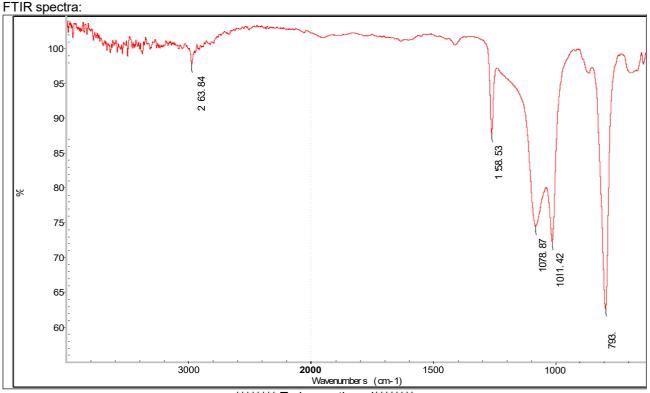

### **Test Information:**

Sample description: Rubber

Test item: Composition analysis

Test method: FTIR、TGA、XRF and PGC-MS

Test results:

| Composition           | Content |
|-----------------------|---------|
| Vinylsiloxane rubber  | 66.2%   |
| Hydroxyl silicone oil | 1.7%    |
| Silicon dioxide       | 30.1%   |
| Zinc oxide            | 2.0%    |