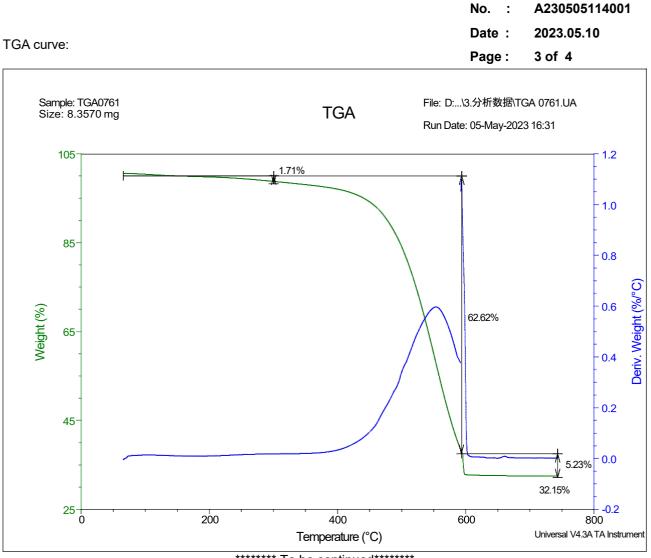

### **Test Information:**

Sample description: Rubber

Test item: Composition analysis

Test method: FTIR、TGA、XRF and PGC-MS

Test results:

| Composition           | Content |
|-----------------------|---------|
| Vinylsiloxane rubber  | 66.2%   |
| Hydroxyl silicone oil | 1.7%    |
| Silicon dioxide       | 30.1%   |
| Zinc oxide            | 2.0%    |

#### \*\*\*\*\*\*\*\* To be continued\*\*\*\*\*\*\*

High Technology Industrial Zone, Houjie, Dongguan, Guangdong, China 523945 Tel 4009008335

Annray Testing And Certification(Guangdong) Co., Ltd.

- No. : A230505114001
- Date : 2023.05.10
- Page: 2 of 4